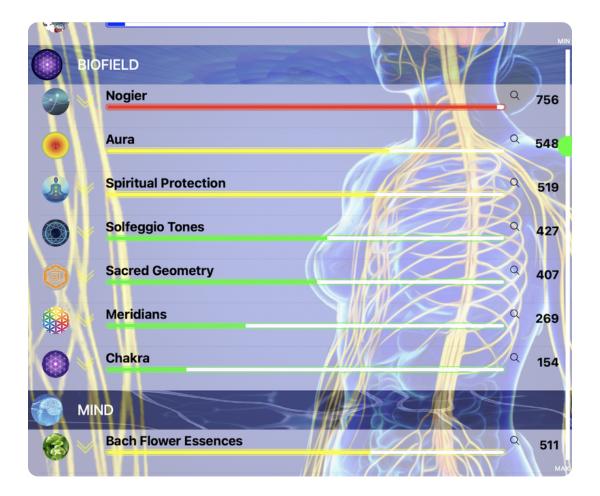

# Frequencies to add - Main Hold Tray

Add the following items from Body Systems:

- Nervous
- Circulatory

| $\leftarrow$  | Body Systems 0<br>0 | @ <u>─</u>             |
|---------------|---------------------|------------------------|
| 🕂 🗸 Quick Zap | 0 items, 15 mins    | lacksquare             |
| Q             |                     | Cancel                 |
| Respiratory   |                     | <b>699</b> Q           |
| Endocrine     |                     | 615 Q <sub>MIN 7</sub> |
| Muscular      |                     | 513 Q                  |
| Reproductive  |                     | <b>432</b> Q           |
| Nervous       |                     | <b>272</b> Q           |
| Skeletal      |                     | <b>268</b>             |
| Lymphatic     |                     | <b>207</b> Q           |
| Immune        |                     | <b>196</b>             |
| Urinary       |                     | 118 GMAX 30            |
| Circulatory   |                     | <b>60</b> Q            |

## Also add these items to your Main Hold Tray (System Overview)

- Glands Hypothalamus, Pituitary, Pineal
- Nogiers D, G, and L
- Herbs Bacopa, Turmeric, Gotu Kola, Lion's Mane
- Solfeggios 528, 285, 417
- Essential Oils Black Pepper, Cardamon, Lavender, Rosemary
- Emotions High/lows
- Flower Essences High/lows