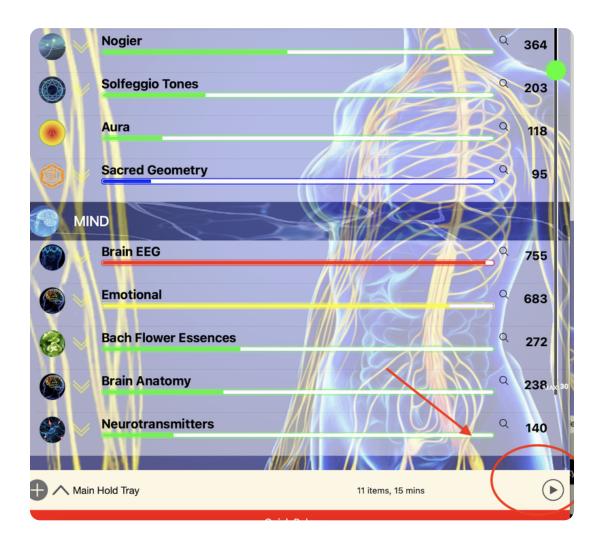

# **Progressive Insights**

Place frequencies in the Main Hold Tray, then press the "play" icon to head to progressive insights.

# Play your frequencies

Now in Progressive Insight you can tap begin analysis at the bottom. You can select all and just your highs, then play your frequencies for 15mins. DONE! Congrats, you just completed the brain balancing process.