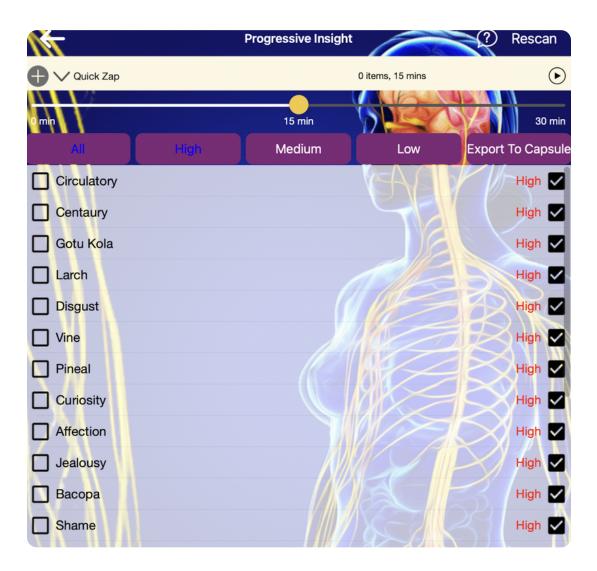

# **Progressive Insights**

Place frequencies in the Main Hold Tray, then press the "play" icon to head to progressive insights.

# Play your frequencies

Now in Progressive Insight you can tap begin analysis at the bottom. You can select all and just your highs, then play your frequencies for 15mins. DONE! Congrats, you just completed the brain balancing process.